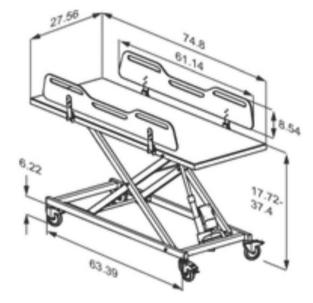

EAN:5708590389981

Medium (74.8" L x 27.56" W) SKU: Table :R9662719000 SKU: Mattress: R842719378

EAN: 5708590389998

- Two fold-down side rails.
- Easy to clean, smooth contact surfaces which do not collect dirt and bacteria.
- Can be moved from room to room for easy transport and multiple users.
- Includes Wired Hand Control

## VersaMobile (MCT3) Hi/Low Mobile Changing Table

2 Sizes Small: 66.93L x 27.6 W Medium: 74.8"L x 27.6W)

Lifting range: 19.7": from1 7.7" to 37.4"

Maximum user weight (MUM): 441 lbs. Maximum load (SWL): 452 lbs. (User weight + accessories)