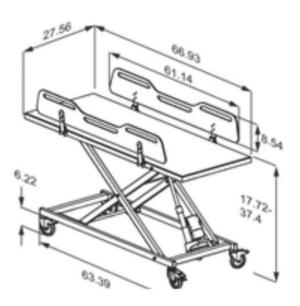

Completely mobile.

Maximum use weight(MUM): 441lbs. Maximum load SWL): 452lbs.

Intuitive, easy-to-use drop down rails with one hand operation

Powder lacquered stainless steel. Plastics (PVC, Polystyrene). Compact laminate. Designed for easy clean-up. Stain resistant construction. No removable parts. No exposed cables. Secure fittings. Integrated controls. Optional mattress available. Small (66.93" L x 27.56" W) SKU: Table : R9662717000 SKU: Mattress: R842717378

## VersaMobile (MCT3) Hi/Low Mobile Changing Table

2 Sizes Small: 66.93L x 27.6 W Medium: 74.8"L x 27.6W)

Lifting range: 19.7": from1 7.7" to 37.4"

Maximum user weight (MUM): 441 lbs. Maximum load (SWL): 452 lbs. (User weight + accessories)